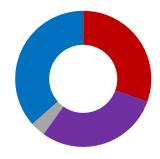

#### **Registration by Chapter Representative**

| <b>Chapter Presidents</b> | 30%         |
|---------------------------|-------------|
| Chapter Board Members     | <b>29</b> % |
| <b>Chapter Staff</b>      | <b>4</b> %  |
| Chapter Chairs            | <b>32</b> % |